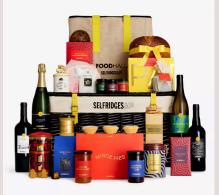

## HAMPERS LIFT THE LID FOR THE EXCITEMENT TO BEGIN....

Sending a hamper to a customer, client or colleague is the ultimate way to show you care.

With a large range of pre-made hampers from the big brands you know and love such as John Lewis and Selfridges, to bespoke packages - get in touch to discuss options.

It doesn't even need to be a hamper... we can help you think out the box for unique delivered gifts. Here's just a little inspiration

#### CLASSIC CHRISTMAS HAMPER